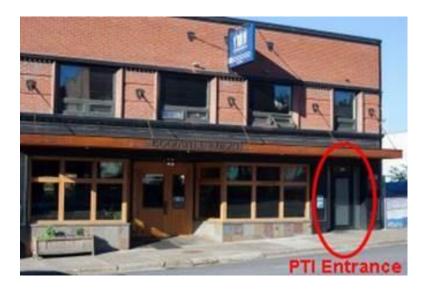

#### **Directions**

Below is a picture of the street entrance.

Once you enter from the street, immediately proceed up the stairs and look for the sign:

<sup>&</sup>lt;sup>1</sup> NOTE: we do not receive mail at the office. See <u>UCF website</u> for up-to-date mailing address.