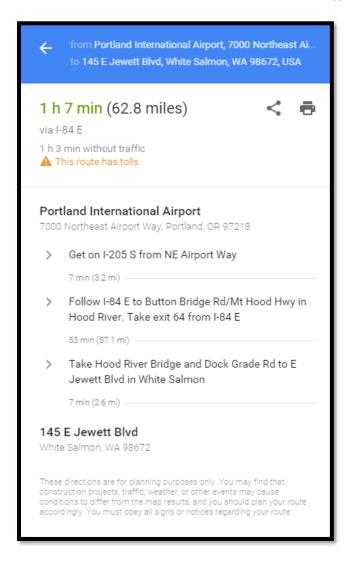

#### **Travel Time**

Just over one hour from PDX to UCF. Worst-case traffic will add 30 minutes (atypical).

**NOTE:** toll bridge \$1 each direction (they routinely break large bills)

| Prepared By: C. Peckham | Doc#: UNCONTROLLED | Date Prepared: 13 Dec 2017      |
|-------------------------|--------------------|---------------------------------|
| Classification: Public  | Revision: 001      | System Time: 12/13/2017 4:37 PM |

#### $PDX \rightarrow UCF$

# Portland International Airport (PDX) to 145 E Jewett Blvd STE 301

Drive 62.8 miles, 1 h 7 min

Directions to Urban Canyon Flight, Inc office and lab (145 E Jewett Blvd STE 301, White Salmon, WA 98672)

## Portland International Airport

7000 Northeast Airport Way, Portland, OR 97218

#### Get on I-205 S from NE Airport Way

| †   | 1.             | Head northwest on NE Airport Way                                                                                                                                  | 7 min (3.2         |
|-----|----------------|-------------------------------------------------------------------------------------------------------------------------------------------------------------------|--------------------|
| •   |                | Tread northwest on the full point thay                                                                                                                            | 0.2                |
| 1   | 2.             | Continue straight to stay on NE Airport Way                                                                                                                       |                    |
| ì   | 3.             | Slight left to stay on NE Airport Way                                                                                                                             | ——— 0.1            |
| •   | 4.             | Keep right to stay on NE Airport Way                                                                                                                              | 0.5                |
| ,   | 5.             | Use the right 3 lanes to turn slightly right to stay on NE Airport Way                                                                                            | 0.7                |
|     | 6.             | Use the right 2 lanes to turn slightly right onto the Interstate 205 S ramp to Interstate                                                                         | 1.8                |
|     | ow I-8         | 84/Portland/Salem  84 E to Button Bridge Rd/Mt Hood Hwy in Hood River. Take exit 64 from I-84 E                                                                   | 9.0                |
| llo | 7.             | 34 E to Button Bridge Rd/Mt Hood Hwy in Hood River. Take exit 64 from I-84 E                                                                                      | 3 min (57.1        |
| llo |                | 34 E to Button Bridge Rd/Mt Hood Hwy in Hood River. Take exit 64 from I-84 E                                                                                      | 3 min (57.1        |
|     | 7.             | 34 E to Button Bridge Rd/Mt Hood Hwy in Hood River. Take exit 64 from I-84 E  Merge onto I-205 S                                                                  | 3 min (57.1        |
| llo | 7.             | Merge onto I-205 S  Use the right 2 lanes to take exit 22 for Interstate 84 E/U.S. 30 E toward The Dalles  Merge onto I-84 E/U.S. 30 E  Continue to follow I-84 E | 3 min (57.1<br>1.4 |
| llo | 7.<br>8.<br>9. | Merge onto I-205 S  Use the right 2 lanes to take exit 22 for Interstate 84 E/U.S. 30 E toward The Dalles  Merge onto I-84 E/U.S. 30 E  Continue to follow I-84 E | 0.5 3 min (57.1    |

| 4 | 11. | Turn left onto Button Bridge Rd/Mt Hood Hwy  Continue to follow Button Bridge Rd  Partial toll road |                  |
|---|-----|-----------------------------------------------------------------------------------------------------|------------------|
| 1 | 12. | Continue onto Hood River Bridge  A Toll road  i Entering Washington                                 | 0.1 mi           |
| 4 | 13. | Turn left onto WA-14 W                                                                              | 1.0 mi           |
| r | 14. | Turn right onto Dock Grade Rd                                                                       | 0.2 mi<br>0.8 mi |
| 4 | 15. | Turn left onto E Jewett Blvd  i Destination will be on the left                                     |                  |
|   |     |                                                                                                     | 0.3 mi           |

#### 145 E Jewett Blvd STE 301

White Salmon, WA 98672

These directions are for planning purposes only. You may find that construction projects, traffic, weather, or other events may cause conditions to differ from the map results, and you should plan your route accordingly. You must obey all signs or notices regarding your route.