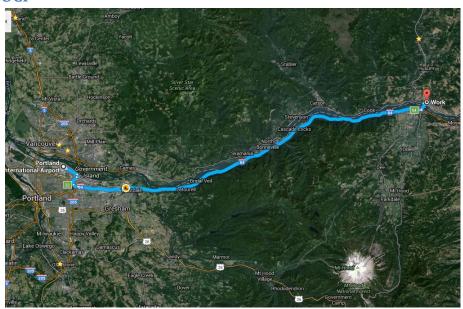

the office. See <u>UCF website</u> for up-to-date mailing address.



| Prepared By: C. Peckham | Doc#: UNCONTROLLED | Date Prepared: 13 Dec 2017      |  |
|-------------------------|--------------------|---------------------------------|--|
| Classification: Public  | Revision: 001      | System Time: 12/13/2017 4:37 PM |  |

#### **Travel Time**

Just over one hour from PDX to UCF. Worst-case traffic will add 30 minutes (atypical).





**NOTE:** toll bridge \$1 each direction (they routinely break large bills)



| Prepared By: C. Peckham | Doc#: UNCONTROLLED | Date Prepared: 13 Dec 2017      |
|-------------------------|--------------------|---------------------------------|
| Classification: Public  | Revision: 001      | System Time: 12/13/2017 4:37 PM |

#### $PDX \rightarrow UCF$



### **UCF Pin**





# Portland International Airport (PDX) to 145 E Jewett Blvd STE 301

Drive 62.8 miles, 1 h 7 min

Directions to Urban Canyon Flight, Inc office and lab (145 E Jewett Blvd STE 301, White Salmon, WA 98672)

## Portland International Airport

7000 Northeast Airport Way, Portland, OR 97218

#### Get on I-205 S from NE Airport Way

| †   | 1.             | Head northwest on NE Airport Way                                                                                                                                  | 7 min (3.2         |
|-----|----------------|-------------------------------------------------------------------------------------------------------------------------------------------------------------------|--------------------|
| •   |                | Tre